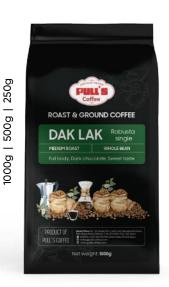

#### ROASTED WHOLE BEANS COFFEE AND GROUND COFFEE

Pull's Coffee provides two fundamental varieties of high-quality Arabica and Robusta coffee to produce exceptional coffee products. We preserve the acidity, bitterness, and aroma of each coffee bean after a closed production process, which impresses even the most sophisticated customers.

Strong bitter, Mild soAur, Sweet aftertaste, passionate aroma

Full body, Dark Chocolate, Sweet taste, String bitter