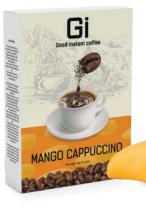

## **CAPPUCCINO 4IN1 COFFEE**

**Ingredients:** Powder coffee, creamer, coconut/mango/banana/mint powder, sugar, etc.

Flavor: Rich aroma of fresh coconut/mango/banana/mint milk, traditional flavor of pure coffee, low caffeine.

**Specification:** 15 sticks x 20gr/box (24 boxes/carton).

## **MANGO**

Rich aroma of fresh coconut milk, traditional flavor of pure coffee, low caffeine.