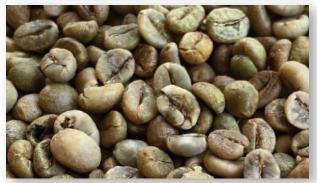

#### **ROBUSTA S16 GREEN BEANS COFFEE**

- Moisture: 12,5% max

- Black and Broken beans: 2% max

- Foreign Matter: 0.5 % max

- Size beans: > 90% S16

- Processing Method: Dry processing

#### **ROBUSTA S14 GREEN BEANS COFFEE**

- Moisture: 12,5% max

- Black and Broken beans: 1% max

- Foreign Matter: 0.1 % max

- Size beans: > 90% S14

- Processing Method: Dry processing