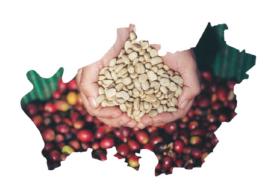

# **FARMS**

#### JOURNEY FROM GREEN COFFEE BEANS TO FRAGRANT CUP OF COFFEE

# ■ The purest coffee beans

Pull's Coffee consistently has the highest quality raw materials available thanks to its partnerships with more than 16 coffee farms, spanning from Da Lat, Daklak, to Gia Lai. Green coffee beans from Pull's Coffee are subject to stringent quality control measures during both the fertilization and procurement phases. We collaborate closely with farmers to maintain the highest standards for the coffee growing process, specifically, controlling the quality of output coffee, reducing production loss and increasing coffee quality uniformity.