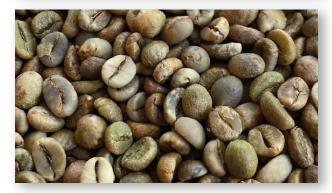

#### **ROBUSTA HONEY GREEN BEANS COFFEE**

- Moisture: 12,5% max

- Black and Broken beans: 1% max

- Foreign Matter: 0.5 % max

- Size beans: 90% S16

- Processing Method: Honey processing

#### ARABICA GREEN BEANS COFFEE

- Moisture: 12,5% max

- Black and Broken beans: 1% max

- Foreign Matter: 0.5 % max

- Size beans: 90% S18

- Processing Method: Wet processing