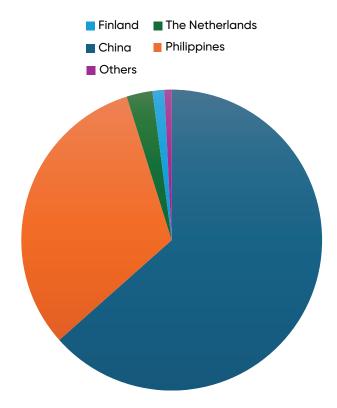

Exporting proportion of Pull's Coffee from Q2/2023 (%)

| Country         | Exporting ratio |
|-----------------|-----------------|
| China           | 63,94%          |
| Philippines     | 31,97%          |
| The Netherlands | 2,81%           |
| Finland         | 1,28%           |
| Others          | 0,79%           |