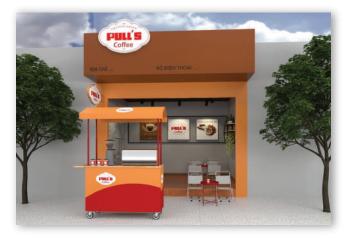

# **FRANCHISING**

#### **Kiosk**

- · Suitable area: 15 30m²
- Number of employees: 1 2 employees
  Maximum number of machines: 1
- Maximum sales capacity per day: 250 300 cups

Features: flexible customer service capabilities for both take-away and on-site, moderate investment level, larger capacity.