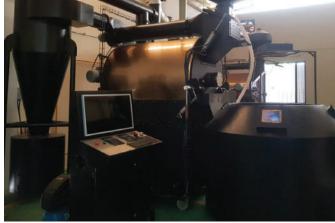

# **FACTORY CAPACITY**

Standardize from basic to international. Pull's Coffee is pleased to be able to provide the highest-quality, most reliable products to satisfy the various demands of both domestic and foreign consumers. The production facilities of Pull's Coffee adhere to stringent guidelines and standards for all aspects of operation and production.

Modern techniques enhance output quality. Using Hot Air technology in production allows for more consistent roasting of coffee batches while also reducing fuel consumption and improving the roaster's heat flow stability. For every type of bean, the software automatically modifies, maintains, and records roasting levels and processes to maximize customization for every user and guarantee consistency.

Factory 1: Roasting Coffee

Address: Long Hau Industrial Park, Long An Province

**Area:** 300m2

Maximum capacity: 1200 tons/year

Factory 2: Instant Coffee

Address: Long Hau Industrial Park, Long An Province

**Area:** 600m2

Maximum capacity: 700 containers/year

Factory 1 Factory 2