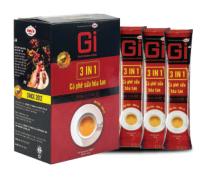

#### 3 IN 1 - INSTANT COFFEE

Gi 3in1 is a line of instant coffee products using the best source of coffee beans, consisting of coffee powder, creamer, and sugar.

**Specification:** 18 packs x 16gr/ box (24 boxes/ carton)