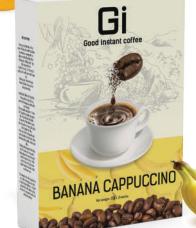

## **CAPPUCCINO 4IN1 COFFEE**

**Ingredients:** Powder coffee, creamer, coconut/mango/banana/mint powder, sugar, etc.

Flavor: Rich aroma of fresh coconut/mango/banana/mint milk, traditional flavor of pure coffee, low caffeine.

**Specification:** 15 sticks x 20gr/box (24 boxes/carton).

#### **BANANA**

Rich aroma of fresh coconut milk, traditional flavor of pure coffee, low caffeine.

fresh coconut milk,

traditional flavor of pure coffee, low caffeine.