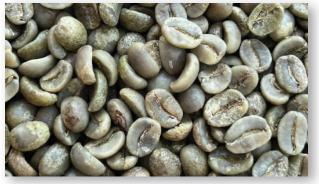

# **GREEN COFFEE BEANS SUPPLY**

#### **ROBUSTA COFFEE S18 GREEN BEANS COFFEE**

- Moisture: 12,5% max

- Black and Broken beans: 2% max

- Foreign Matter: 0.5 % max

- Size beans: > 90% S18

- Processing Method: Dry processing

#### **ROBUSTA S16 GREEN BEANS COFFEE**

- Moisture: 12,5% max

- Black and Broken beans: 2% max

- Foreign Matter: 0.5 % max

- Size beans: > 90% S16

- Processing Method: Dry processing

#### **ROBUSTA S14 GREEN BEANS COFFEE**

- Moisture: 12,5% max

- Black and Broken beans: 1% max

- Foreign Matter: 0.1 % max

- Size beans: > 90% S14

- Processing Method: Dry processing

#### **ROBUSTA HONEY GREEN BEANS COFFEE**

- Moisture: 12,5% max

- Black and Broken beans: 1% max

- Foreign Matter: 0.5 % max

- Size beans: 90% S16

- Processing Method: Honey processing

#### ARABICA GREEN BEANS COFFEE

- Moisture: 12,5% max

- Black and Broken beans: 1% max

- Foreign Matter: 0.5 % max

- Size beans: 90% S18

- Processing Method: Wet processing