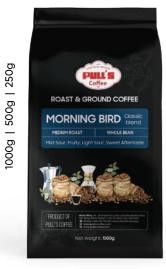

#### ROASTED WHOLE BEANS COFFEE AND GROUND COFFEE

Pull's Coffee provides two fundamental varieties of high-quality Arabica and Robusta coffee to produce exceptional coffee products. We preserve the acidity, bitterness, and aroma of each coffee bean after a closed production process, which impresses even the most sophisticated customers.

Gold Award (Gourmet OR) 8th Coffees Roasted at origin International Contest AVPA-Paris 2022

Mild sour, Fruity, Sweet aftertaste, passionate aroma

Full body, Mild bitter, Light sour, gentle aroma

Full body, Bitter, Slight sour, Fruity, Strong Aftertaste, passionate aroma