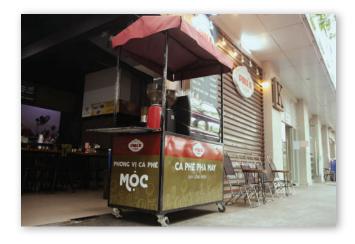

## Take-away (Basic)

- · Suitable area: 3-5m2
- Number of employees: 1-2 employees
  Maximum number of machines: 1
- Maximum sales capacity per day: 150 cups

Features: Low initial investment, fast return, flexible premises and simple setup and operation. Development potential: Construct additional franchise locations to establish a chain.

# Take-away (Professional)

- Suitable area: 3-5m2Number of employees: 1-2 employees
- Maximum number of machines: 1
- Maximum sales capacity per day: 200 250 cups

Features: larger operating capacity, serving a larger customer base, flexible premises and operations, good optimization of investment capital.

#### **Kiosk**

- · Suitable area: 15 30m²
- Number of employees: 1 2 employees
  Maximum number of machines: 1
- Maximum sales capacity per day: 250 300 cups

Features: flexible customer service capabilities for both take-away and on-site, moderate investment level, larger capacity.