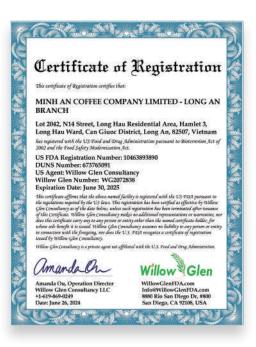

FDA (Food and Drug Administration Certificate) – Certification according to FDA Standards is licensed for products to be imported into the United States.