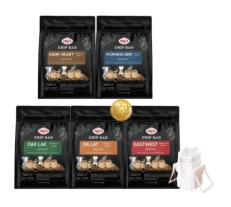

# **DRIP BAG** COFFEE

The Highland coffee beans used in the manufacture are carefully picked to fulfill coffee lovers' needs for convenience, speed, and refinement. Drip Bag coffee is a special product line because it can bring the closest flavor to the original espresso flavor in just a few minutes.

**Specification:** 8 sachets x 10gr/bag