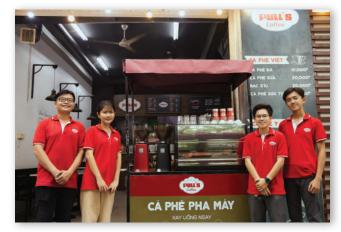

# **FRANCHISING**

## Store

- Suitable areas: > 30m²
- Number of employees: at least 2 4 employees
- Maximum number of machines: UNLIMITED
   Maximum sales capacity per day: 250 300 cups/machine

Features: professional business model, satisfy large service capacity, professional and modern store space, supported with management and operation training Development potential: Maximize the capacity, optimize investment to establish professional business chains.