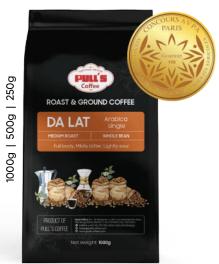

#### ROASTED WHOLE BEANS COFFEE AND GROUND COFFEE

Pull's Coffee provides two fundamental varieties of high-quality Arabica and Robusta coffee to produce exceptional coffee products. We preserve the acidity, bitterness, and aroma of each coffee bean after a closed production process, which impresses even the most sophisticated customers.

Gold Award (Gourmet OR) 8th Coffees Roasted at origin International Contest AVPA-Paris 2022

Mild sour, Fruity, Sweet aftertaste, passionate aroma

Full body, Mild bitter, Light sour, gentle aroma

Full body, Bitter, Slight sour, Fruity, Strong Aftertaste, passionate aroma