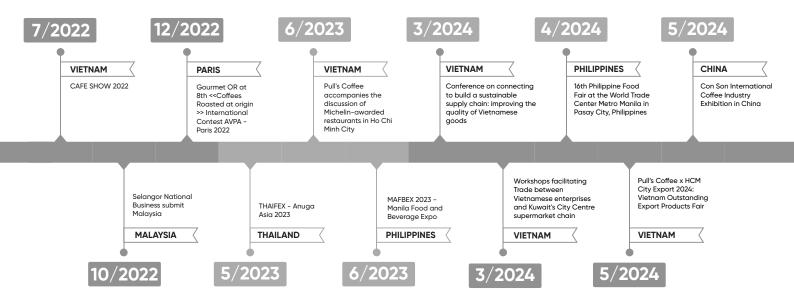

# **EXPORTING**

In March 2023, Pull's Coffee officially made the shift to a global product by meeting the rigorous standards necessary to be placed on the shelves of the Zam Zam supermarket in the **Netherlands**.

Pull's Coffee has formally entered the huge market country - **China** by collaborating **OEM/ODM** with them with many strict requirements and testings.

By 2024, based on product quality and professionalism in operations, Pulls Coffee has created a great prestige in being able to cooperate with partners in **Finland**, therefore, Pull's products were able to enter this grumpy market in Europe.

We were drawn to the **Philippines**, a thriving market in Asia, and brought Pull's Coffee to this country to connect with coffee enthusiasts.

Pull's Coffee consistently prioritizes product quality and undergoes extensive testing in accordance with worldwide standards in order to accomplish those goals.

Exporting proportion of Pull's Coffee from Q2/2023 (%)

| Country         | Exporting ratio |
|-----------------|-----------------|
| China           | 63,94%          |
| Philippines     | 31,97%          |
| The Netherlands | 2,81%           |
| Finland         | 1,28%           |
| Others          | 0,79%           |