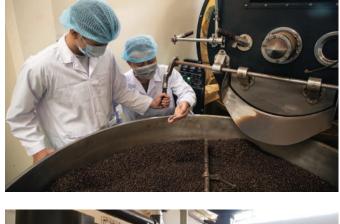

# **FARMS**

#### JOURNEY FROM GREEN COFFEE BEANS TO FRAGRANT CUP OF COFFEE

# ■ The purest coffee beans

Pull's Coffee consistently has the highest quality raw materials available thanks to its partnerships with more than 16 coffee farms, spanning from Da Lat, Daklak, to Gia Lai. Green coffee beans from Pull's Coffee are subject to stringent quality control measures during both the fertilization and procurement phases. We collaborate closely with farmers to maintain the highest standards for the coffee growing process, specifically, controlling the quality of output coffee, reducing production loss and increasing coffee quality uniformity.

# ■ The greatest effort process

These distinctively green coffee beans are full of potential aromas just waiting to be awoken by heat. Therefore, the roasting process strictly needs stability and guarantee to exaggerate the quality of the quintessential coffee beans. Processing and roasting coffee calls for extreme attentiveness, devotion, the use of modern technologies and scientific advancements. The path taken by green coffee beans to become a steaming hot cup of coffee is the evidence of the commitment and enthusiasm of coffee processors.