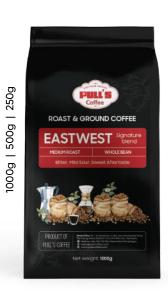

#### ROASTED WHOLE BEANS COFFEE AND GROUND COFFEE

Pull's Coffee provides two fundamental varieties of high-quality Arabica and Robusta coffee to produce exceptional coffee products. We preserve the acidity, bitterness, and aroma of each coffee bean after a closed production process, which impresses even the most sophisticated customers.

Gold Award (Gourmet OR) 8th Coffees Roasted at origin International Contest AVPA-Paris 2022

Mild sour, Fruity, Sweet aftertaste, passionate aroma

Full body, Mild bitter, Light sour, gentle aroma

Full body, Bitter, Slight sour, Fruity, Strong Aftertaste, passionate aroma