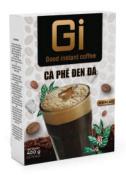

# **PRODUCTS**

Ingredients: Powder coffee, sugar.

Taste: Strong bitter flavor, passionate aroma, giving people a real cup of

black coffee. **Moisture:** ≤ 5%

Caffeine concentrations:  $\geq 0.25 \%$ 

**Specification:** 20 sticks x 2gr/box (36 boxes/ carton)