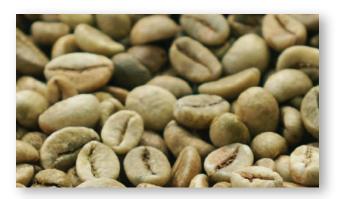

# **GREEN COFFEE BEANS SUPPLY**

#### **ROBUSTA COFFEE S18 GREEN BEANS COFFEE**

- Moisture: 12,5% max

- Black and Broken beans: 2% max

- Foreign Matter: 0.5 % max

- Size beans: > 90% S18

- Processing Method: Dry processing