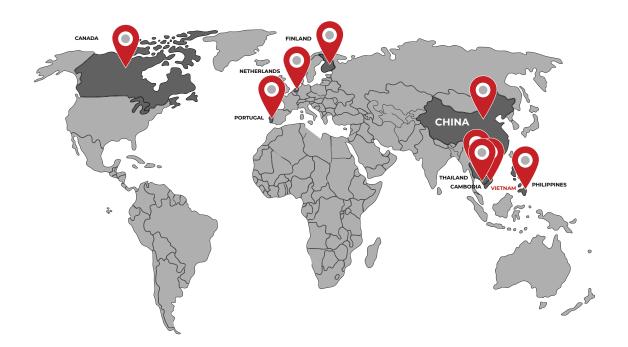

# **EXPORTING**

In March 2023, Pull's Coffee officially made the shift to a global product by meeting the rigorous standards necessary to be placed on the shelves of the Zam Zam supermarket in the **Netherlands**.

Pull's Coffee has formally entered the huge market country - **China** by collaborating **OEM/ODM** with them with many strict requirements and testings.

By 2024, based on product quality and professionalism in operations, Pulls Coffee has created a great prestige in being able to cooperate with partners in **Finland**, therefore, Pull's products were able to enter this grumpy market in Europe.

We were drawn to the **Philippines**, a thriving market in Asia, and brought Pull's Coffee to this country to connect with coffee enthusiasts.

Pull's Coffee consistently prioritizes product quality and undergoes extensive testing in accordance with worldwide standards in order to accomplish those goals.

Exporting proportion of Pull's Coffee from Q2/2023 (%)

| Country         | Exporting ratio |
|-----------------|-----------------|
| China           | 63,94%          |
| Philippines     | 31,97%          |
| The Netherlands | 2,81%           |
| Finland         | 1,28%           |
| Others          | 0,79%           |