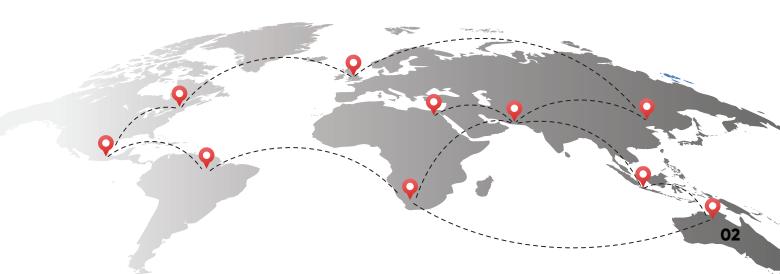

# **EXPORTING**

In March 2023, Pull's Coffee officially made the shift to a global product by meeting the rigorous standards necessary to be placed on the shelves of the Zam Zam supermarket in the **Netherlands**.

Pull's Coffee has formally entered the huge market country - **China** by collaborating **OEM/ODM** with them with many strict requirements and testings.

By 2024, based on product quality and professionalism in operations, Pulls Coffee has created a great prestige in being able to cooperate with partners in **Finland**, therefore, Pull's products were able to enter this grumpy market in Europe.

We were drawn to the **Philippines**, a thriving market in Asia, and brought Pull's Coffee to this country to connect with coffee enthusiasts.

Pull's Coffee consistently prioritizes product quality and undergoes extensive testing in accordance with worldwide standards in order to accomplish those goals.

Exporting proportion of Pull's Coffee from Q2/2023 (%)

| Country         | Exporting ratio |
|-----------------|-----------------|
| China           | 63,94%          |
| Philippines     | 31,97%          |
| The Netherlands | 2,81%           |
| Finland         | 1,28%           |
| Others          | 0,79%           |