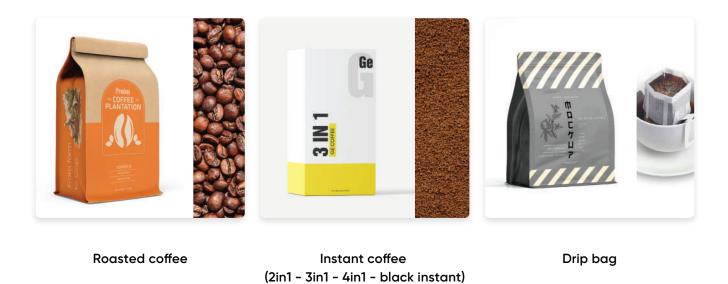

#### ROASTED WHOLE BEANS COFFEE AND GROUND COFFEE

Pull's Coffee provides two fundamental varieties of high-quality Arabica and Robusta coffee to produce exceptional coffee products. We preserve the acidity, bitterness, and aroma of each coffee bean after a closed production process, which impresses even the most sophisticated customers.

#### 3 IN 1 - INSTANT COFFEE

Gi 3in1 is a line of instant coffee products using the best source of coffee beans, consisting of coffee powder, creamer, and sugar.

**Specification:** 18 packs x 16gr/ box (24 boxes/ carton)

# **DRIP BAG** COFFEE

The Highland coffee beans used in the manufacture are carefully picked to fulfill coffee lovers' needs for convenience, speed, and refinement. Drip Bag coffee is a special product line because it can bring the closest flavor to the original espresso flavor in just a few minutes.