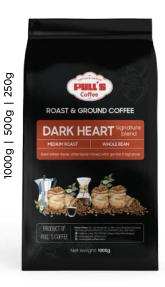

#### ROASTED WHOLE BEANS COFFEE AND GROUND COFFEE

Pull's Coffee provides two fundamental varieties of high-quality Arabica and Robusta coffee to produce exceptional coffee products. We preserve the acidity, bitterness, and aroma of each coffee bean after a closed production process, which impresses even the most sophisticated customers.

Strong bitter, Mild soAur, Sweet aftertaste, passionate aroma

Full body, Dark Chocolate, Sweet taste, String bitter

HACCP CODEX 2020 standards for food hygiene and safety quality worldwide.

ISO 22000:2018 Standard on Food Safety Management System.

Pull's Coffee was awarded the Gold Award at the "Coffees Roasted at the Origin" competition, which took place in December 2022 in Paris, France.