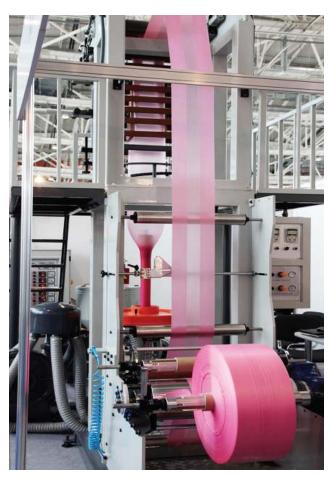

### **FACTORIES' MACHINERY AND EQUIPMENT**

Nam Thai Son Group has applied the ISO quality management system 9001: 2015 to ensure the quality of plastic packaging products and diversify, product colors and designs to satisfy the requests of leading brands in Vietnam.

Besides, a full integrated production line from raw materials to finished products, and up to date machinery and equipment imported from Japan, Korea, Taiwan has helped Nam Thai Son to Korea, Taiwan has helped Nam Thai Son to become the most trustworthy plastic packaging brand in Vietnam.

- HD blowing machine, 3 Layer Co-extrusion (blowing rotary traction)
- High speed cutting machines, Hot Cutting machine, Cold Cutting Machine, Roll Cutting Machine
- Automatic bag cutting Machine for multi-layer packaging.
- Plastic Printing Machine from 5 to 8 colors Extrusion machine, dry laminating machine
- Slitting machine
- And other quality testing equipments