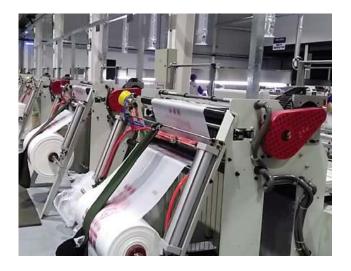

### **FACTORIES' MACHINERY AND EQUIPMENT**

Nam Thai Son Group has applied the ISO quality management system 9001: 2015 to ensure the quality of plastic packaging products and diversify, product colors and designs to satisfy the requests of leading brands in Vietnam.

Besides, a full integrated production line from raw materials to finished products, and up to date machinery and equipment imported from Japan, Korea, Taiwan has helped Nam Thai Son to Korea, Taiwan has helped Nam Thai Son to become the most trustworthy plastic packaging brand in Vietnam.

- HD blowing machine, 3 Layer Co-extrusion (blowing rotary traction)
- High speed cutting machines, Hot Cutting machine, Cold Cutting Machine, Roll Cutting Machine
- Automatic bag cutting Machine for multi-layer packaging.
- Plastic Printing Machine from 5 to 8 colors Extrusion machine, dry laminating machine
- Slitting machine
- And other quality testing equipments