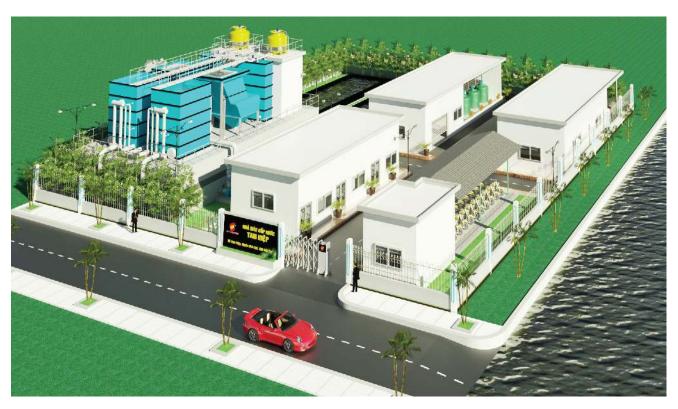

|

### **OVERVIEWS**



Plastic packaging Manufacturing – Trading – Exporting are currently the key business activities of Nam Thai Son. With the investment of high-performance machinery and equipment, imported from developed countries, highly skilled staffs, etc. Nam Thai Son has been providing a wide variety of plastic packaging products to meet strict requirements of local and international customers. Besides Nam Thai Son is promoting the research and development of eco-friendly products to meet the new demands of consumers.



HO CHI MINH CITY HEAD OFFICE & FACTORY. (CAT LAI IDZ THU DUC CITY, HCMC)



NORTHERN NAM THAI SON IMPORT EXPORT LTD.CO. (HAI DUONG PROVINCE)



HAU GIANG BIO - PLASTIC FACTORY: (TAN PHU THANH IZ, TAN PHU THANH COMMUNE, CHAU THANH A DISTRICT, HAU GIANG PROVINCE)



TAM HIEP WATER PLANT (BEN TRE PROVINCE)

### **FACTORIES' MACHINERY AND EQUIPMENT**





Nam Thai Son Group has applied the ISO quality management system 9001: 2015 to ensure the quality of plastic packaging products and diversify, product colors and designs to satisfy the requests of leading brands in Vietnam.

Besides, a full integrated production line from raw materials to finished products, and up to date machinery and equipment imported from Japan, Korea, Taiwan has helped Nam Thai Son to Korea, Taiwan has helped Nam Thai Son to become the most trustworthy plastic packaging brand in Vietnam.

- HD blowing machine, 3 Layer Co-extrusion (blowing rotary traction)
- High speed cutting machines, Hot Cutting machine, Cold Cutting Machine, Roll Cutting Machine
- Automatic bag cutting Machi