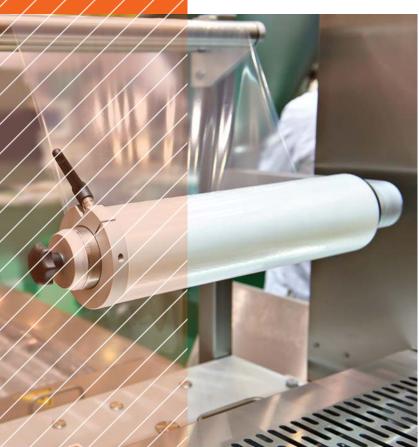

### **FACTORIES' MACHINERY AND EQUIPMENT**

Nam Thai Son Group has applied the ISO quality management system 9001: 2015 to ensure the quality of plastic packaging products and diversify, product colors and designs to satisfy the requests of leading brands in Vietnam.

Besides, a full integrated production line from raw materials to finished products, and up to date machinery and equipment imported from Japan, Korea, Taiwan has helped Nam Thai Son to Korea, Taiwan has helped Nam Thai Son to become the most trustworthy plastic packaging brand in Vietnam.

- HD blowing machine, 3 Layer Co-extrusion (blowing rotary traction)
- High speed cutting machines, Hot Cutting machine, Cold Cutting Machine, Roll Cutting Machine
- Automatic bag cutting Machine for multi-layer packaging.
- Plastic Printing Machine from 5 to 8 colors Extrusion machine, dry laminating machine
- Slitting machine
- And other quality testing equipments