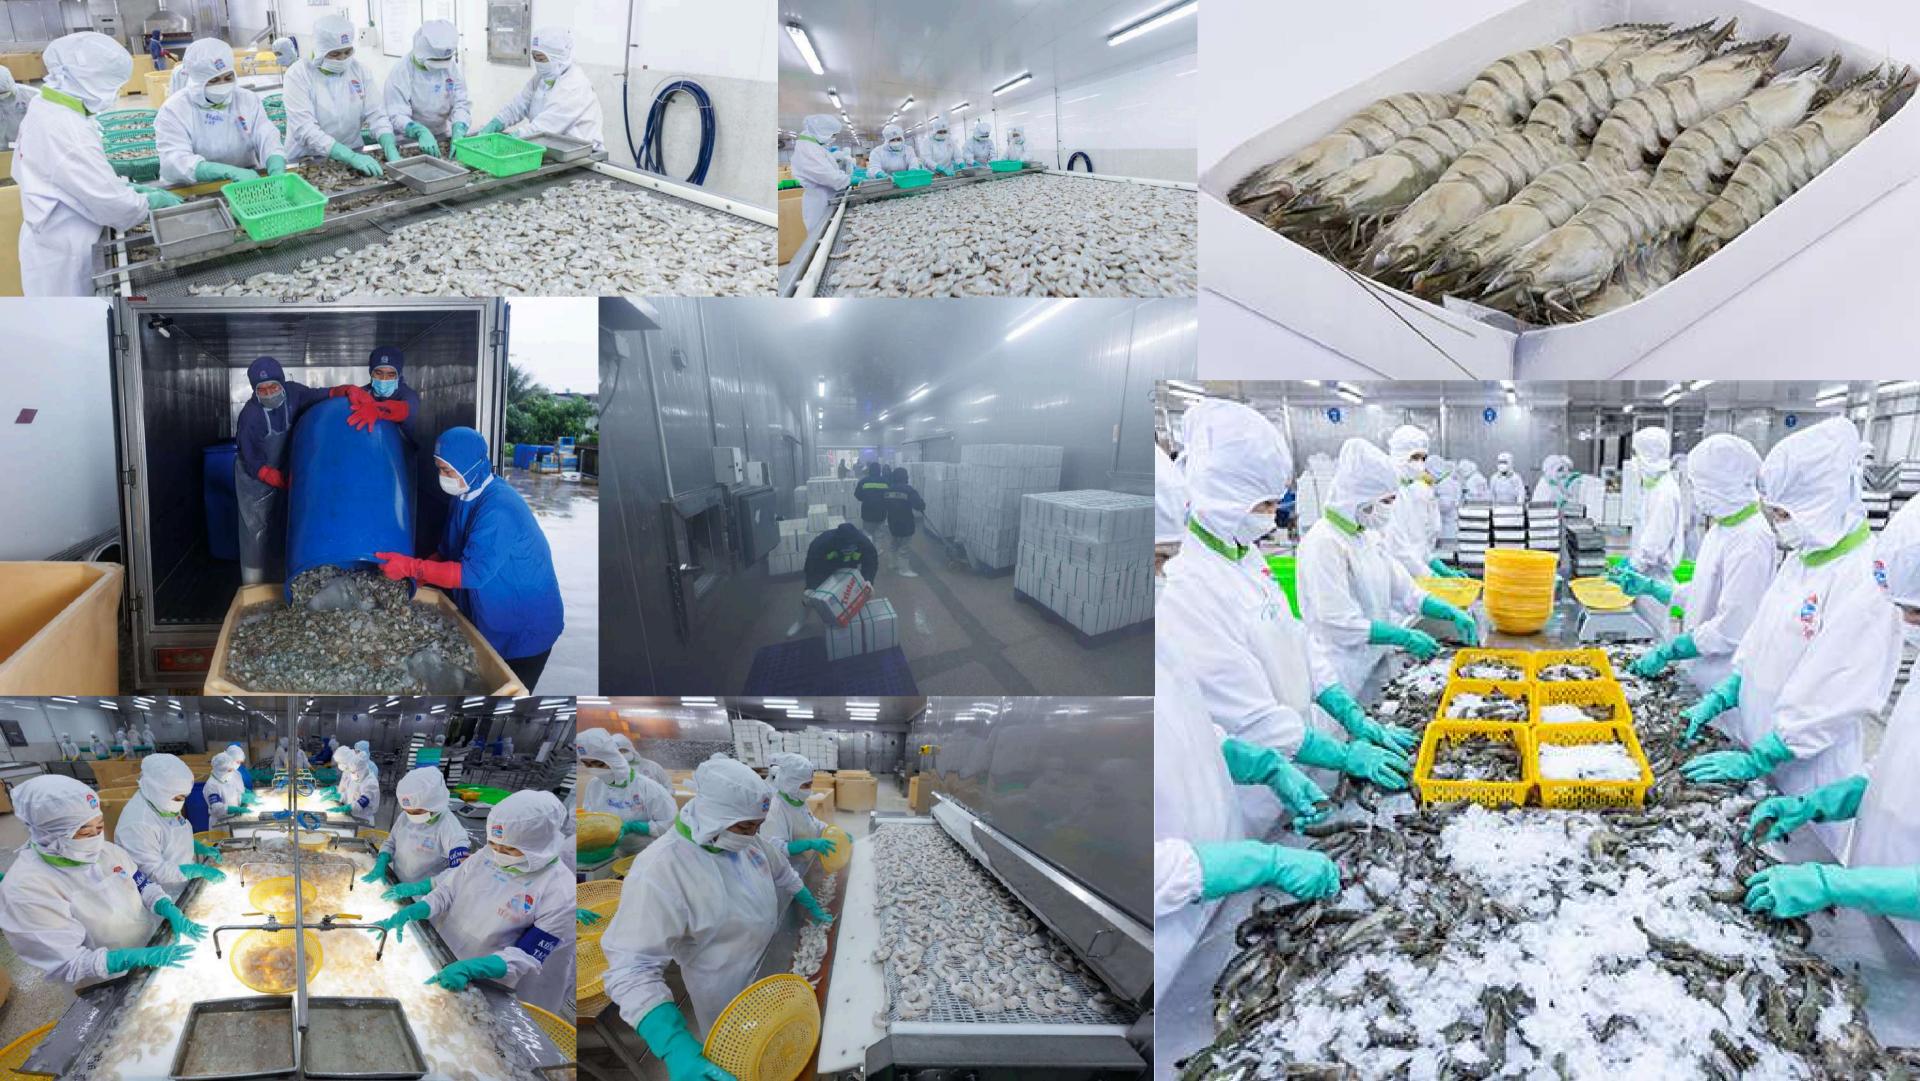

# **PRODUCTS**

**RAW HOSO SHRIMP** 

**RAW HLSO SHRIMP** 

**RAW PTO SHRIMP** 

**RAW HOBP SHRIMP** 

**RAW PD SHRIMP** 

#### 2. Black Tiger / White leg Shrimp

• Export Market: Japan, EU, US.

# AGRI SUNG KIEN GIANG FACTORY

- Address: Ca Ca Tac Cau Industrial Park, Chau Thanh District, Kien Giang, Viet Nam
- Factory area: 3ha
- Capacity in 1 year: 10,000 tons
- Lead time for 1 cont 40ft: 2-3 weeks

# **AGRI SUNG CA MAU FACTORY**

- Address: Dinh Binh Commune, Ca Mau City
- Factory area: 4ha
- Capacity in 1 year: 12,000 tons
- Lead time for 1 cont 40ft: 1-2 weeks