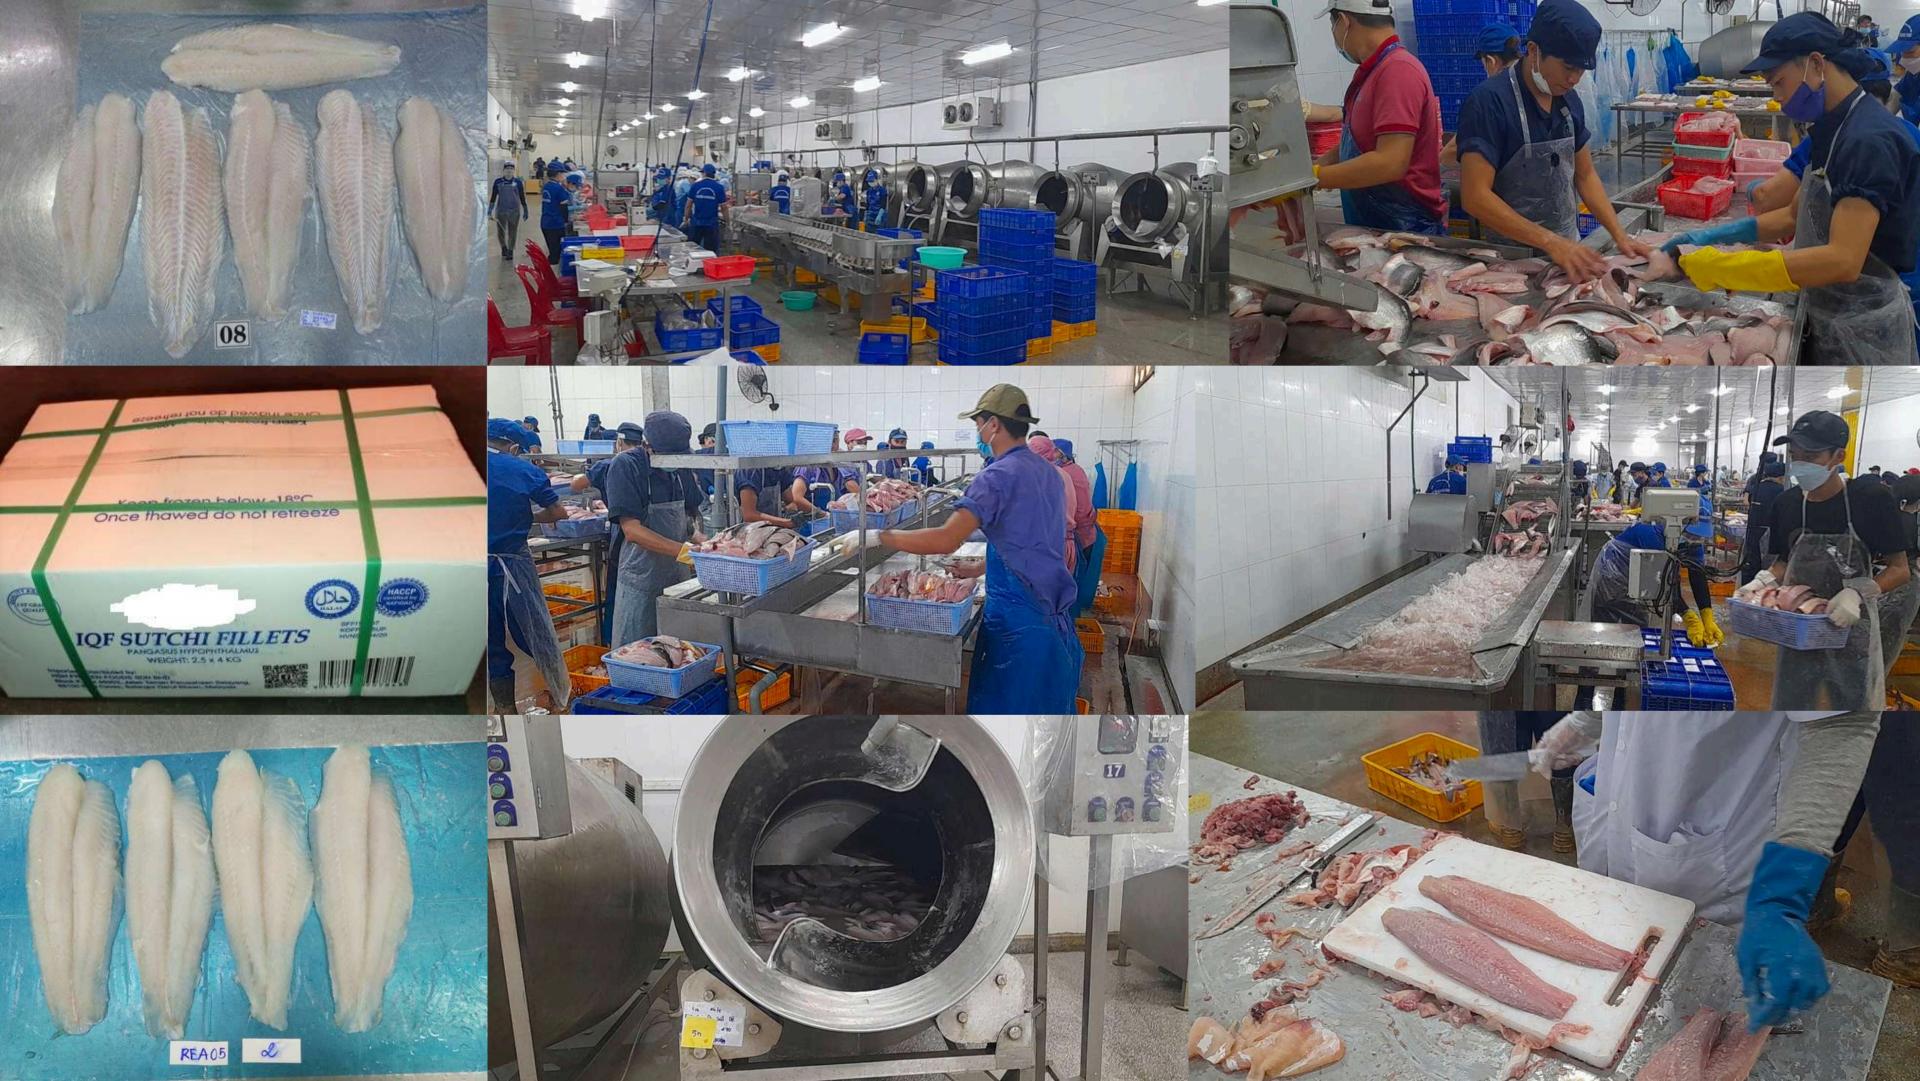

# FARMING AREAS OF PANGASIUS

# AGRI SUNG DONG THAP FACTORY

- Address: Chau Thanh District
- Farming area: 100ha
- Factory area: 2ha 500 workers

- Capacity in 1 month: 60 containers
- Lead time for 1 cont 40ft: 2-3 weeks

# AGRI SUNG TIEN GIANG FACTORY

- Address: Phuoc Thanh Village, My Tho City
- Farming area: 140ha
- Factory area: 5ha 500 workers

- Capacity in 1 month: 63 containers
- Lead time for 1 cont 40ft: 2-3 weeks