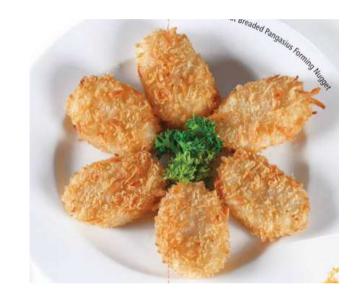

# **AQUACULTURE**

Breaded fish products

Scallop meat/ halfshell/ breaded

Tilapia fillet/WGS/ WGGS

Dack liger stilling

Pangasius fillet/stick/ whole/steak/slice/roll