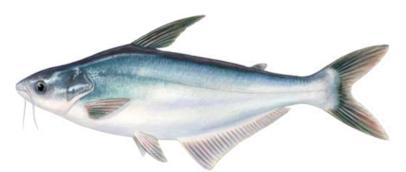

## **AQUACULTURE**

RICE

- 1. Pangasius: Export over 140 countries.
- Strengths: Fast-growing, high yield, boneless fillets popular globally.
- Capacity: 1.7 million tons with 5,700 hectares