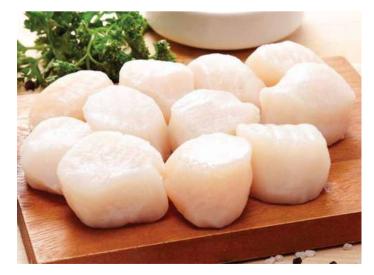

# **AQUACULTURE**

Breaded fish products

Scallop meat/ halfshell/ breaded

Tilapia fillet/WGS/ WGGS

Dack liger stilling

Pangasius fillet/stick/ whole/steak/slice/roll